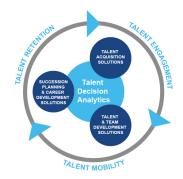

## **Harrison Talent Life Cycle Solutions**

Harrison Assessments uses predictive analytics to help organizations acquire, develop, lead and engage their talent. This comprehensive Talent Decision Analytics provides the intelligence needed throughout the talent life cycle to build effective teams and develop, engage and retain key talent. Contact us to learn how we help organizations make great decisions.